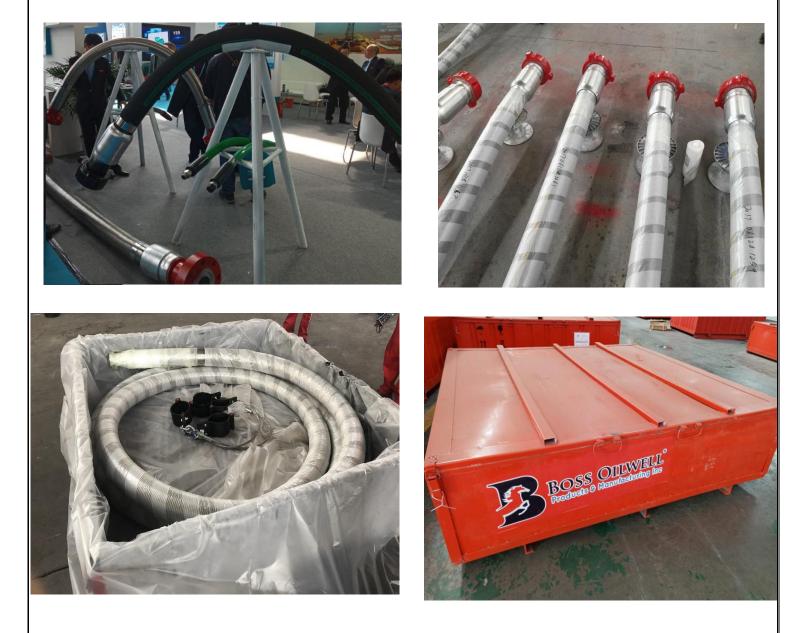

# API 7K, 16C and 16D Hose

## **Feature**

- ✓ All Kelly Rotary Hoses are API 7 K Tested, Certified and monogrammed
- All Choke and Kill Hoses are API 16C Tested, Certified and monogrammed,
  SS armored and fire retarded
- ✓ Design temp -45 C to 121 C( -49F to 250F)
- ✓ FSL 2 For all Kelly hose and Choke and Kill hoses.
- ✓ Suitable for oil based muds
- ✓ Meets up to 5-10% H2S Content( HNBR and Stainless steel material )

### **Products**

- API7K Certified High-Pressure Rotary Drilling Hose
- API 16C Stainless Steel Armored Flexible Choke & Kill Hose
- API 16C CR Rubber Armored Flexible Choke & Kill Hose
- API 16C BOP Accumulator Control Hose