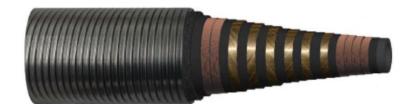

#### Hose construction

- 1 Inner Tube: HNBR
- 2 Fiber line Layers
- 3 Middle Rubber Layers
- 4 Steel Wire Reinforcement Layers
- 5 Fire-Resistance Rubber Layer
- 6 S.S Armored Layer