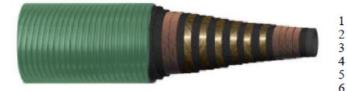

#### 9. Hose construction

- Inner Tube: Black NBR
- 2 Fiber line Layers
- 3 Middle Rubber Layers
- 4 Steel Wire Reinforcement Layers
- 5 Fire-Resistance Rubber Layer
- 6 Green Flame Retardent CR Rubber, Over Rubber Layer NR+CR+SBR of Heat Resistance Fiber.