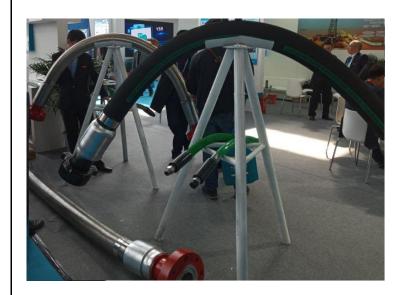

# **API 7K, 16C and 16D Hose**

## **Feature**

- ✓ All Kelly Rotary Hoses are API 7 K Tested, Certified and monogrammed
- ✓ All Choke and Kill Hoses are API 16C Tested, Certified and monogrammed,
  SS armored and fire retarded
- ✓ Design temp -45 C to 121 C( -49F to 250F)
- ✓ FSL 2 & 3 For all Kelly hose and Choke and Kill hoses.
- ✓ Suitable for oil based muds
- ✓ Meets up to 5-10% H2S Content( HNBR and Stainless steel material )

# **Products**

- API7K Certified High-Pressure Rotary Drilling Hose
- API 16C Stainless Steel Armored Flexible Choke & Kill Hose
- API 16C CR Rubber Armored Flexible Choke & Kill Hose
- API 16D BOP Accumulator Control Hose