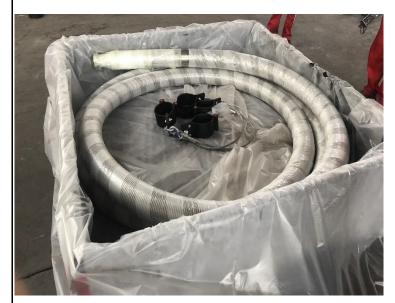

# **API 7K, 16C and 16D Hose**

# **Products**

- API7K Certified High-Pressure Rotary Drilling Hose
- API 16C Stainless Steel Armored Flexible Choke & Kill Hose
- API 16C CR Rubber Armored Flexible Choke & Kill Hose
- API 16D BOP Accumulator Control Hose