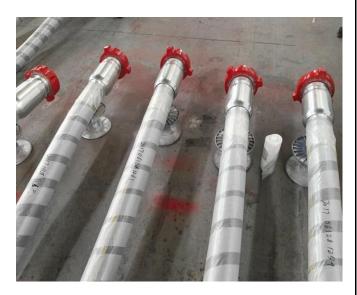

# **API 7K, 16C and 16D Hose**

# **Products**

- API7K Certified High-Pressure Rotary Drilling Hose
- API 16C Stainless Steel Armored Flexible Choke & Kill Hose
- API 16C CR Rubber Armored Flexible Choke & Kill Hose
- API 16D BOP Accumulator Control Hose