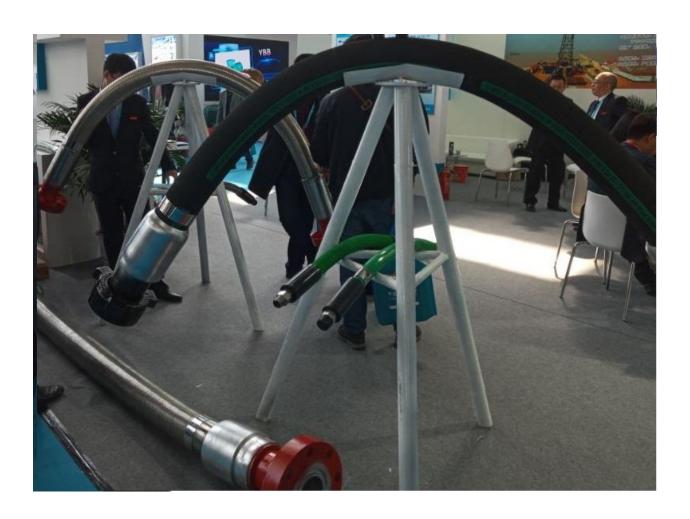

# **API 7K, 16C and 16D Hose**

## **Feature**

- ✓ All Kelly Rotary Hoses are API 7 K Tested, Certified and monogrammed
- ✓ All Choke and Kill Hoses are API 16C Tested, Certified and monogrammed,
  SS armored and fire retarded
- ✓ Design temp -45 C to 121 C( -49F to 250F)
- ✓ FSL 2 & 3 For all Kelly hose and Choke and Kill hoses.
- ✓ Suitable for oil based muds
- ✓ Meets up to 5-10% H2S Content( HNBR and Stainless steel material )

# **Products**

- API7K Certified High-Pressure Rotary Drilling Hose
- API 16C Stainless Steel Armored Flexible Choke & Kill Hose
- API 16C CR Rubber Armored Flexible Choke & Kill Hose
- API 16D BOP Accumulator Control Hose