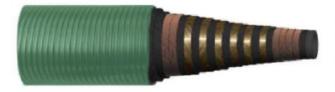

## 9. Hose construction

- 1 Inner Tube: Black NBR
- Fiber line Layers
- 3 Middle Rubber Layers
- 4 Steel Wire Reinforcement Layers
- Fire-Resistance Rubber Laver
- 6 Green Flame Retardent CR Rubber, Over Rubber Layer NR+CR+SBR of Heat Resistance Fiber.