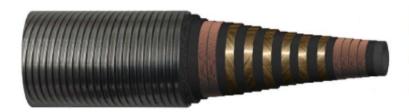

#### Hose construction

- 1 Inner Tube: HNBR
- 2 Fiber line Layers
- 3 Middle Rubber Layers
- 4 Steel Wire Reinforcement Layers
- Fire-Resistance Rubber Layer
- S.S Armored Layer